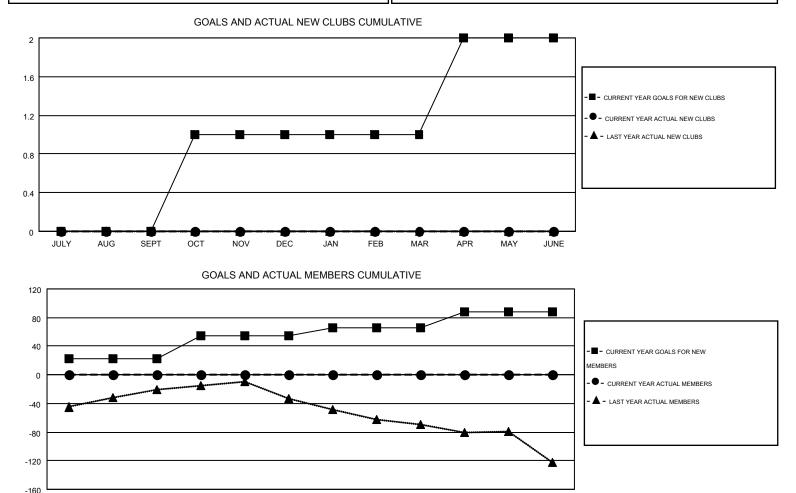

## GMT: CINDY GREGG

| GMT | CA | 1 |
|-----|----|---|
|     |    | - |

|               |                  | Clubs             |                  |                  | Members               |                    |                                        |                    |                  |
|---------------|------------------|-------------------|------------------|------------------|-----------------------|--------------------|----------------------------------------|--------------------|------------------|
|               | RESU             | LTS FOR 2016-2017 |                  |                  | RESULTS FOR 2016-2017 |                    |                                        |                    |                  |
| QUARTER       | NEW CLUB<br>GOAL | NEW CLUBS         | DROPPED<br>CLUBS | NET<br>GAIN/LOSS | QUARTER               | NEW MEMBER<br>GOAL | CHARTER AND<br>NEW<br>MEMBERS<br>ADDED | DROPPED<br>MEMBERS | NET<br>GAIN/LOSS |
| JULY/AUG/SEPT | 0                | 0                 | 0                | 0                | JULY/AUG/SEPT         | 22                 | 0                                      | 0                  | 0                |
| OCT/NOV/DEC   | 1                | 0                 | 0                | 0                | OCT/NOV/DEC           | 33                 | 0                                      | 0                  | 0                |
| JAN/FEB/MAR   | 0                | 0                 | 0                | 0                | JAN/FEB/MAR           | 11                 | 0                                      | 0                  | 0                |
| APR/MAY/JUNE  | 1                | 0                 | 0                | 0                | APR/MAY/JUNE          | 22                 | 0                                      | 0                  | 0                |